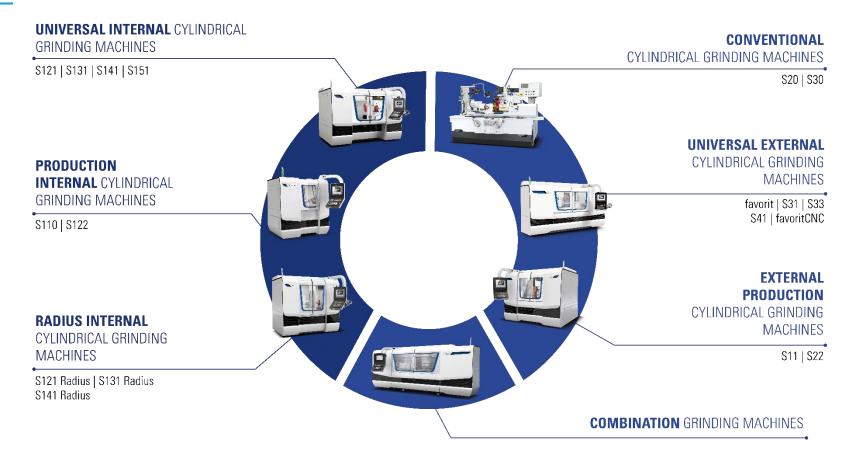

Tester** 

Hip Ball



Injector Nozzle



Oil Drills



**Tablet Punch** 



Standard Master



Pump Gear



Pump Housing



Ball Nut



**Ring Gauge** 



Control Valce





Turbo Charger



Pinion



Valve Spool





Thread Gauge



Sleeve









Form Punch



Valve Piston





Taper Roller

Valve

## YOU ARE IN GOOD COMPANY - INDUSTRY LEADERS TRUST IN OUR PRODUCTS



90%

of the top 20 automotive manufacturers

67%

of the top 50 automotive suppliers

67%

of the top 50 aerospace manufacturers 70%

of the top 30 cutting tool manufacturers

50%

of the top 30 machine tool manufacturers 80% of the top 10 heavy equipment

manufacturers

## 50%

of the top 10 gas turbine manufacturers



#### UNITED GRINDING IN NUMBERS





## STUDER COMPETENCIES















### STUDER PRODUCT LINE





## STUDER – SOME KEY FEATURES

Granitan® machine bed

The excellent dampening behavior of the machine base ensures outstanding surface quality of the ground parts. The service life of the grinding wheel is also increased, leading to reduced downtime.

Temporary temperature fluctuations are extensively compensated by the favorable thermal behavior of mineral cast. This provides high stability throughout the day.



## STUDER – SOME KEY FEATURES

#### StuderWIN

#### Latest software technology

#### Studer-Pictogramming

- Fast and easy programming
- Extensions through micro functions
- Animations

#### StuderTechnology

- Integrated technology database
- Based on over 100 years of grinding experience
- Consideration of approx. 300 parameters
- Expandable with personal experience values