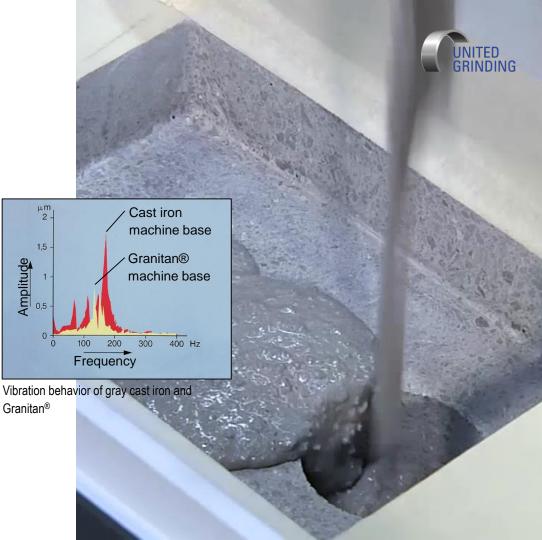

## STUDER – SOME KEY FEATURES

Granitan® machine bed

The excellent dampening behavior of the machine base ensures outstanding surface quality of the ground parts. The service life of the grinding wheel is also increased, leading to reduced downtime.

Temporary temperature fluctuations are extensively compensated by the favorable thermal behavior of mineral cast. This provides high stability throughout the day.