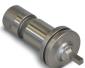

### DO SOME OF THESE PARTS RING A BELL?

**Ball Screw Spindle** 

Gear Shaft

Plug Gauge

Worm Shaft

Step Drill

2

**Tensile Tester** 