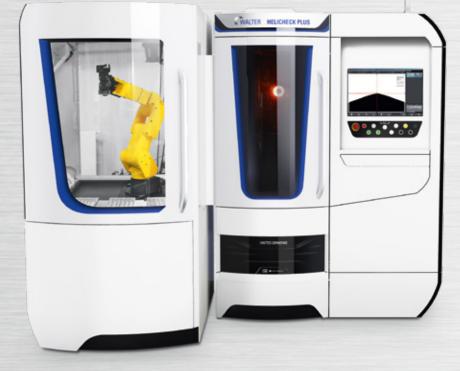

# HELICHECK WITH ROBOT LOADER

Measurement of complex tool geometries in unmanned operation automates final inspection of tools

NEW Unmanned measurement with customary precision

### Key parameters

The new robot loader for the HELICHECK measuring machines allows you to increase the flexibility of your final tool inspection. Up to 3,500 tools can be automatically loaded into the measuring machine, measured and logged. After the measurement, each tool is automatically assigned a "good" or "reject" part status.

# **13/2018** WALTER HELICHECK with robot loader

- Automatic measuring following production
- 100% quality control of ground tools
- High tool output
- Maximum accuracy with decoupling of robot loader and measuring machine. No vibration transmission.
- Intelligent sorting function with placement in "good" or "reject" pallets following the measurement
- Easy operation with fully integrated control software
- 4 pallet positions. Optionally available with up to 16 pallet positions
- Pallet loading from front
- Maximum tool capacity: 7 x 500 pcs = 3,500 pcs (depending on tool diameter, collet change and number of available pallet positions)
- Optional: automatic collet change for other tool diameters. This enables variable loading of the pallets with different tool diameters.
- Max. tool length: 280 mm
- Max. tool weight: 5 kg
- FANUC 6-axis robot