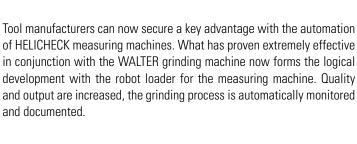

### Key parameters

The new robot loader for the HELICHECK measuring machines allows you to increase the flexibility of your final tool inspection. Up to 3,500 tools can be automatically loaded into the measuring machine, measured and logged. After the measurement, each tool is automatically assigned a "good" or "reject" part status.

# **13/2018** WALTER HELICHECK with robot loader

- Automatic measuring following production
- 100% quality control of ground tools
- High tool output
- Maximum accuracy with decoupling of robot loader and measuring machine. No vibration transmission.
- Intelligent sorting function with placement in "good" or "reject" pallets following the measurement
- Easy operation with fully integrated control software
- 4 pallet positions. Optionally available with up to 16 pallet positions
- Pallet loading from front
- Maximum tool capacity: 7 x 500 pcs = 3,500 pcs (depending on tool diameter, collet change and number of available pallet positions)
- Optional: automatic collet change for other tool diameters. This enables variable loading of the pallets with different tool diameters.
- Max. tool length: 280 mm
- Max. tool weight: 5 kg
- FANUC 6-axis robot