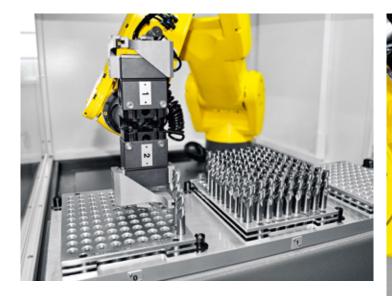

### Key parameters

The new robot loader for the HELICHECK measuring machines allows you to increase the flexibility of your final tool inspection. Up to 3,500 tools can be automatically loaded into the measuring machine, measured and logged. After the measurement, each tool is automatically assigned a "good" or "reject" part status.

# **13/2018** WALTER HELICHECK with robot loader

- Automatic measuring following production
- 100% quality control of ground tools
- High tool output
- Maximum accuracy with decoupling of robot loader and measuring machine. No vibration transmission.
- Intelligent sorting function with placement in "good" or "reject" pallets following the measurement
- Easy operation with fully integrated control software
- 4 pallet positions. Optionally available with up to 16 pallet positions
- Pallet loading from front
- Maximum tool capacity: 7 x 500 pcs = 3,500 pcs (depending on tool diameter, collet change and number of available pallet positions)
- Optional: automatic collet change for other tool diameters. This enables variable loading of the pallets with different tool diameters.
- Max. tool length: 280 mm
- Max. tool weight: 5 kg
- FANUC 6-axis robot